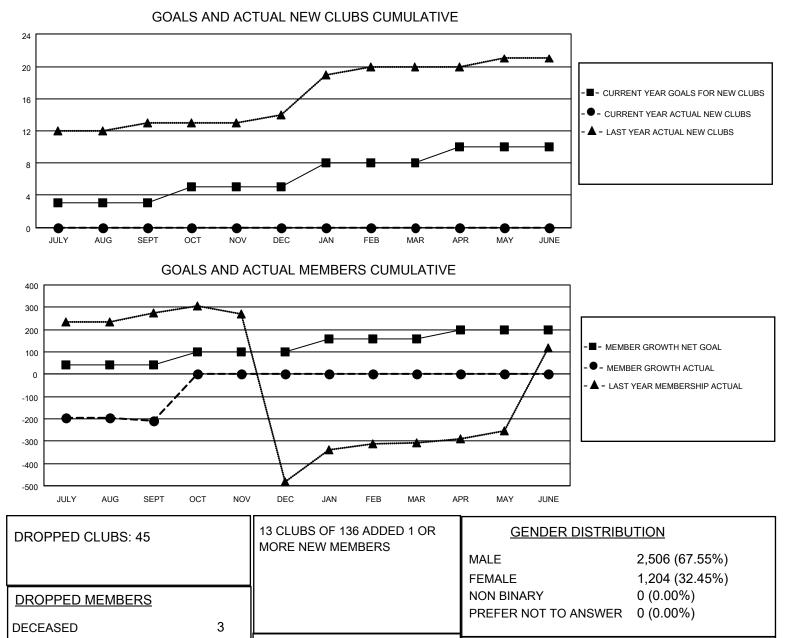

## LOCATION INDIA

District 3232B1

Results as of: 9/30/2022

| Clubs                 |               |           |               | Members               |                        |                         |                                                    |
|-----------------------|---------------|-----------|---------------|-----------------------|------------------------|-------------------------|----------------------------------------------------|
| RESULTS FOR 2022-2023 |               |           |               | RESULTS FOR 2022-2023 |                        |                         |                                                    |
| QUARTER               | NEW CLUB GOAL | NEW CLUBS | DROPPED CLUBS | QUARTER MEME          | BER GROWTH NET<br>GOAL | MEMBER GROWTH<br>ACTUAL | DROPPED<br>MEMBERS ACTUAL<br>(including transfers) |
| JULY/AUG/SEPT         | 3             | 0         | 45            | JULY/AUG/SEPT         | 40                     | 88                      | 275                                                |
| OCT/NOV/DEC           | 2             | 0         | 0             | OCT/NOV/DEC           | 60                     | 0                       | 0                                                  |
| JAN/FEB/MAR           | 3             | 0         | 0             | JAN/FEB/MAR           | 60                     | 0                       | 0                                                  |
| APR/MAY/JUNE          | 2             | 0         | 0             | APR/MAY/JUNE          | 40                     | 0                       | 0                                                  |

CLICK HERE FOR CUMULATIVE

MEMBERSHIP DATA

0

272

275

CLUB CANCELLED

OTHER TOTAL

MBR0181